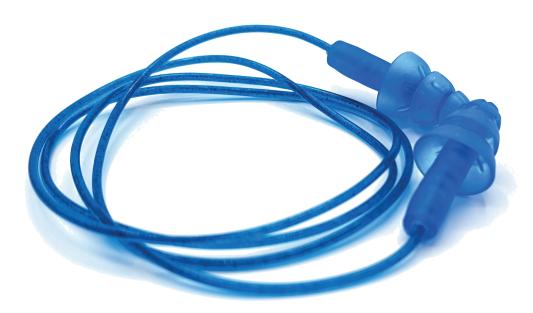

## BF6081

The Model BF6081 has been developed specifically for environments where contaminant detection is required. The cord is fixed to the detectable earplugs to ensure it cannot be accidentally separated.