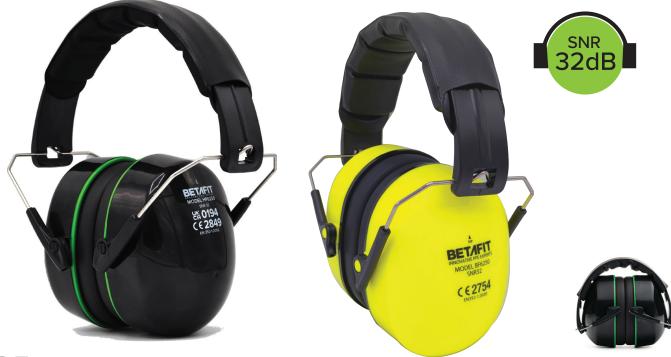

## BF6250

The heavy duty Model BF6250 is designed to last and suitable in most work environments.

## **KEY FEATURES**

• Betafit heavy duty Ear Defender offers premium protection and comfort with its superior fit and high attenuation

- Heavy duty defender suitable for demanding industrial application
- Durable and adjustable headband, cushioned for extra comfort
- Can be folded to a compact storage size
- Available in black and hi vis yellow

APPROVAL: BS EN352-1:2020 PROTECTION: 32dB

| PRODUCT CODE:    | BF6250BK / BF6250HV |
|------------------|---------------------|
| APPROVAL:        | BS EN352-1:2020     |
| BOX QUANTITY:    | 1                   |
| CARTON QUANTITY: | 20                  |