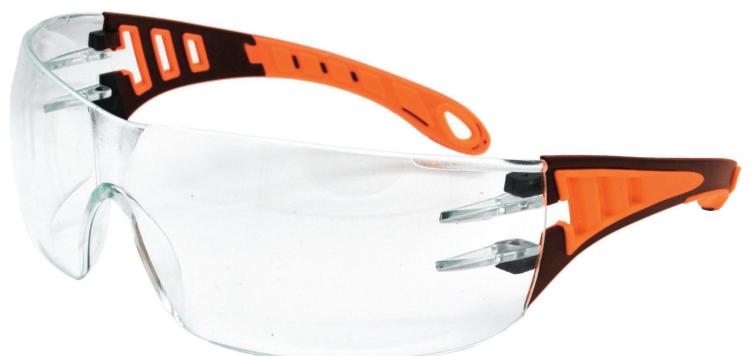

## EW1102

Selina offers a winning combination of comfort, affordability, durability, and reliability.

#### **KEY FEATURES**

- Impact-resistant lenses and a sturdy frame
- Essential protection without sacrificing comfort or style
- Affordable yet dependable
- Ventilated side arms to improve airflow and prevent heat build up

### APPROVAL: BS EN166 1 FT:2002 / EN170 LENS: CLEAR ANTI-SCRATCH & ANTI-FOG

 PRODUCT CODE:
 EW1102

 APPROVAL:
 BS EN166 1 FT:2002 / EN170

 BOX QUANTITY:
 10

 CARTON QUANTITY:
 120

Venture Park, Selborne Road Alton, Hants GU34 3HL, United Kingdom 08455 444 000 • sales @ betafit.com • www.betafit.com