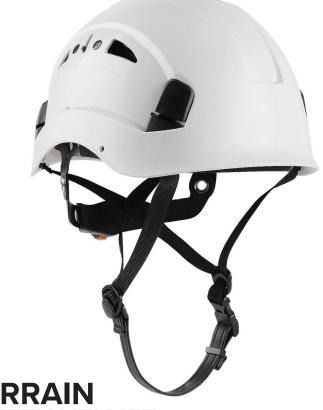

## BETAFIT TERRAIN COMFORT SAFETY HELMET

## FOR WORKING ON THE GROUND

The essential helmet for groundworking with an incredibly comfortable fit and superior quality.

### **KEY FEATURES**

- High Impact ABS plastic shell
- Rapid-dial ratchet adjustment
- Adjustable 6-point suspension system
- Sliding switch for optional ventilation and cooling
- Optional Attachments