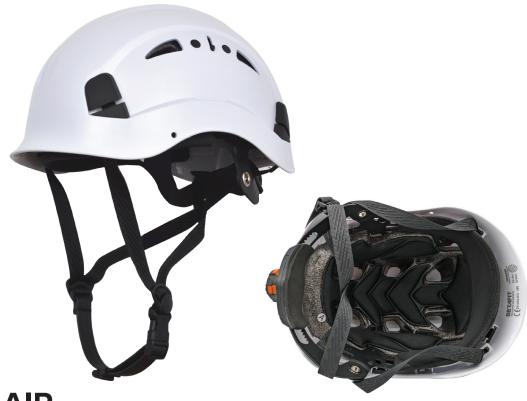

# **BETAFIT AIR**COMFORT SAFETY HELMET

#### **KEY FEATURES**

- High Impact ABS plastic shell
- Rapid-dial ratchet adjustment
- Adjustable 6-point suspension system
- Sliding switch for optional ventilation and cooling
- Optional ear defender and visor attachments
- Optional headlamp attachments