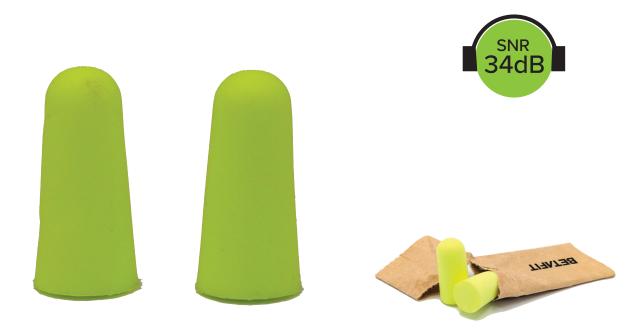

## BF6000

Made from slow recovery (SRE) foam, the BF6000 Model earplug provides an excellent combination of comfort and protection. Supplied in entirely plastic-free packaging. Available in multiple different variations.

APPROVAL: BS EN352-2:2020 PROTECTION: 34dB

PRODUCT CODE:BF6000APPROVAL:BS EN352-2:2020BOX QUANTITY:200 pairsCARTON QUANTITY:10 Boxes

Venture Park, Selborne Road Alton, Hants GU34 3HL, United Kingdom 08455 444 000 • sales @ betafit.com • www.betafit.com