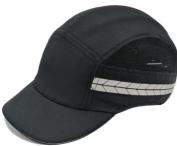

## HW9100

Betafit Elite bump cap - available in multiple different colours. Perfect for professionals who need lightweight head protection without sacrificing comfort, this innovative cap ensures you stay safe and comfortable on the job.

## **KEY FEATURES**

- Segmented Hi-Vis side detail for extra visibility
- Lightweight and Comfortable for all-day use
- Ventilation on each side for less heat build up
- Flexible inner shell to fit most heads
- Reduced peak for greater field of vision
- Fulfills the European regulation EU 2016/425