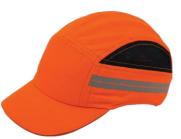

## HW9100

Betafit Elite bump cap - available in multiple different colours. Perfect for professionals who need lightweight head protection without sacrificing comfort, this innovative cap ensures you stay safe and comfortable on the job.

## **KEY FEATURES**

- Segmented Hi-Vis side detail for extra visibility
- Lightweight and Comfortable for all-day use
- Ventilation on each side for less heat build up
- Flexible inner shell to fit most heads
- Reduced peak for greater field of vision
- Fulfills the European regulation EU 2016/425