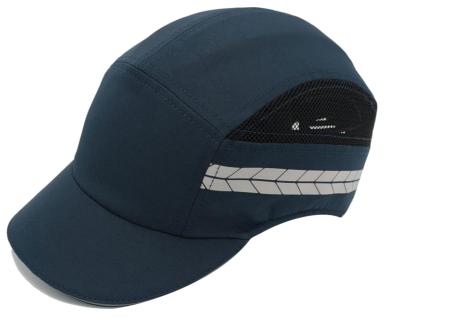

## HW9100

Betafit Elite bump cap - available in multiple different colours. Perfect for professionals who need lightweight head protection without sacrificing comfort, this innovative cap ensures you stay safe and comfortable on the job.

## **KEY FEATURES**

- Segmented Hi-Vis side detail for extra visibility
- Lightweight and Comfortable for all-day use
- Ventilation on each side for less heat build up
- Flexible inner shell to fit most heads
- Reduced peak for greater field of vision
- Fulfills the European regulation EU 2016/425