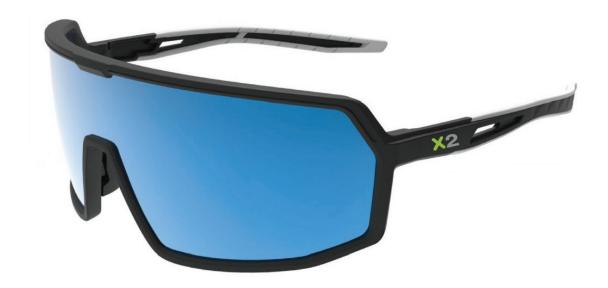

### EW7405

The X2 Xcelerator Sport Safety Spectacles are cycling style safety specs with great vision out of the wide curved lens. The first safety eyewear with one lens that curves both vertically and horizontally.

#### **KEY FEATURES**

- Reduces blind spots
- Extreme Sport style great for outdoor use
- Soft adjustable nose pads
- Mirror finish lens with anti-scratch coating for ultimate protection
- N-Rated Lens Superior inner Anti-Fog coating.