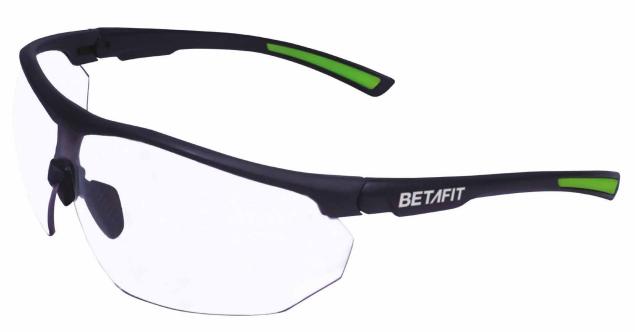

## **OCEAN**

The OCEAN is the first safety spectacle in the Betafit range where the frame has been made from 100% recycled fishing nets. The single lens design combines excellent clarity and protection and is available with different DuraClear lens technology.

Frame made from Recycled Fishing Nets

Soft adjustable nose pads

Adjustable ratchet side arms

## **KEY FEATURES**

- 100% Recycled frame made from fishing nets
- · Lightweight for all day comforts
- Soft flexible nose pads for a secure fits
- Soft temple Cushion temple inserts to ensure they stay in places
- 5 point lens angle adjustments
- Optical class 1 (as with other description)s
- Mechanical Strength F low energy impact protection from high speed particless
- Tested and CE Approved to BS EN166 1 F:2002 / EN170 and EN172 5-2.5

| PRODUCT CODE | EW4601                       |
|--------------|------------------------------|
| LENS         | CLEAR HARD COATED            |
| FRAME        | Grey with soft green inserts |
| APPROVAL     | BS EN166 1 F:2002 / EN170    |
| BOX QTY      | 10                           |
| CARTON QTY   | 120                          |