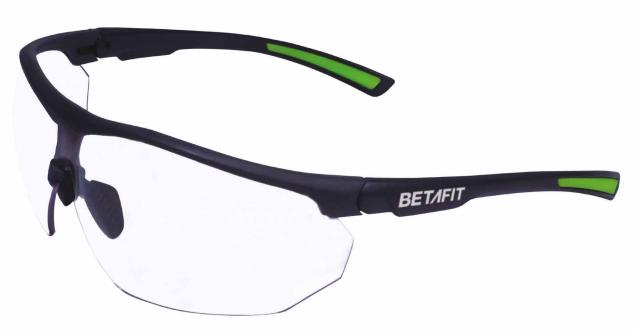

## **OCEAN**

The OCEAN is the first safety spectacle in the Betafit range where the frame has been made from 100% recycled fishing nets. The single lens design combines excellent clarity and protection and is available with different DuraClear lens technology.

## **KEY FEATURES**

- 100% Recycled frame made from fishing netss
- · Lightweight for all day comforts
- Soft flexible nose pads for a secure fits
- Soft temple Cushion temple inserts to ensure they stay in places
- 5 point lens angle adjustments
- Optical class 1 (as with other description)s
- Mechanical Strength F low energy impact protection from high speed particless
- Tested and CE Approved to BS EN166 1 F:2002 / EN170 and EN172 5-2.5

| PRODUCT CODE | EW4602                       |
|--------------|------------------------------|
| LENS         | CLEAR ANTI-FOG & HARD COATED |
| FRAME        | Grey with soft green inserts |
| APPROVAL     | BS EN166 1 F:2002 / EN170    |
| BOX QTY      | 10                           |
| CARTON QTY   | 120                          |