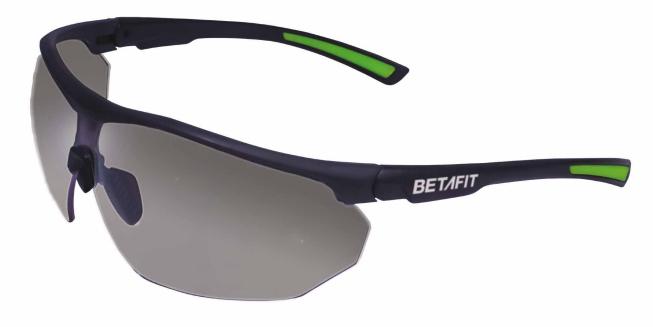

## **OCEAN**

The OCEAN is the first safety spectacle in the Betafit range where the frame has been made from 100% recycled fishing nets. The single lens design combines excellent clarity and protection and is available with different DuraClear lens technology.

## **KEY FEATURES**

- 100% Recycled frame made from fishing netss
- · Lightweight for all day comforts
- · Soft flexible nose pads for a secure fits
- · Soft temple Cushion temple inserts to ensure they stay in places
- 5 point lens angle adjustments
- · Optical class 1 (as with other description)s
- Mechanical Strength F low energy impact protection from high speed particless
- Tested and CE Approved to BS EN166 1 F:2002 / EN170 and EN172 5-2.5

Recycled

Fishing Nets

Frame made from

Soft adjustable nose pads

Adjustable ratchet side arms

| PRODUCT CODE | EW4603                       |
|--------------|------------------------------|
| LENS         | SMOKE HARD COATED            |
| FRAME        | Grey with soft green inserts |
| APPROVAL     | BS EN166 1 F:2002 / EN172    |
| BOX QTY      | 10                           |
| CARTON QTY   | 120                          |