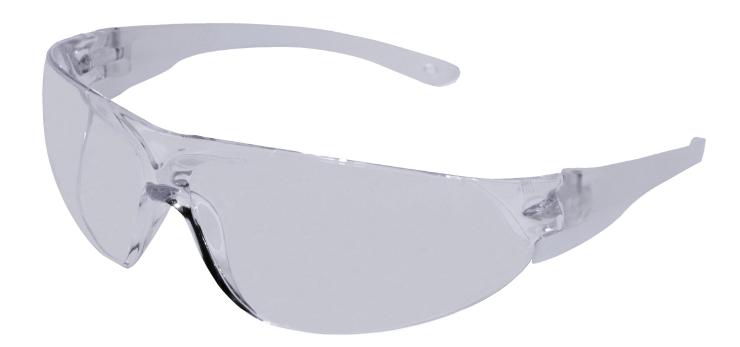

## **ONTARIO**

The Ontario is a lightweight wraparound safety spectacle that is close fitting offering excellent protection. It features opaque side arms to reduce reflection and improve vision when worn for long periods.

## **KEY FEATURES**

- Optical Class 1 highest quality clear vision polycarbonate lenss
- Mechanical Strength F low energy impact protections
- Close fitting offering excellent protections
- · Lightweight for comforts
- · Available in different lens coatings and shade

| PRODUCT CODE | EW7111                     |
|--------------|----------------------------|
| LENS         | CLEAR HARD COATED          |
| FRAME        | Crystal                    |
| APPROVAL     | BS EN166 1 FT:2002 / EN170 |
| BOX QTY      | 12                         |
| CARTON QTY   | 144                        |