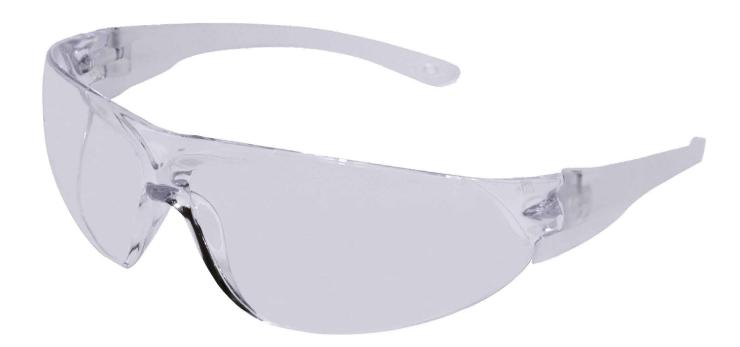

## **ONTARIO**

The Ontario is a lightweight wraparound safety spectacle that is close fitting offering excellent protection. It features opaque side arms to reduce reflection and improve vision when worn for long periods.

## **KEY FEATURES**

- Optical Class 1 highest quality clear vision polycarbonate lenss
- Mechanical Strength F low energy impact protections
- Close fitting offering excellent protections
- · Lightweight for comforts
- · Available in different lens coatings and shade

| PRODUCT CODE | EW7112                       |
|--------------|------------------------------|
| LENS         | CLEAR ANTI-FOG & HARD COATED |
| FRAME        | Crystal                      |
| APPROVAL     | BS EN166 1 FT:2002 / EN170   |
| BOX QTY      | 12                           |
| CARTON QTY   | 144                          |