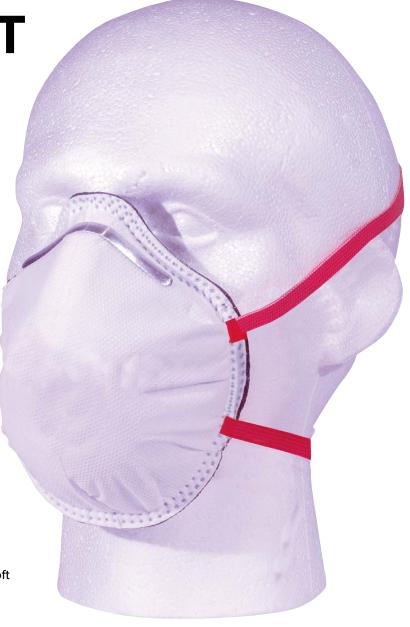

## FFP3V PREMIUM MOULDED RESPIRATOR WITH VALVE

FFP1 mask, the RP2010 is an easy fit mask with a soft foam and adjustable nose band.

## **KEY FEATURES**

- Assigned Protection Factor [APF] = 4 x Workplace Exposure Limit
- [WEL] for protection against fine dusts and particulates
- Adjustable metal nose band nosebridge for added comfort and better fit
- · Soft foam nose seal for extra comfort
- Tested and CE Approved to EN 149:2001 + A1:2009