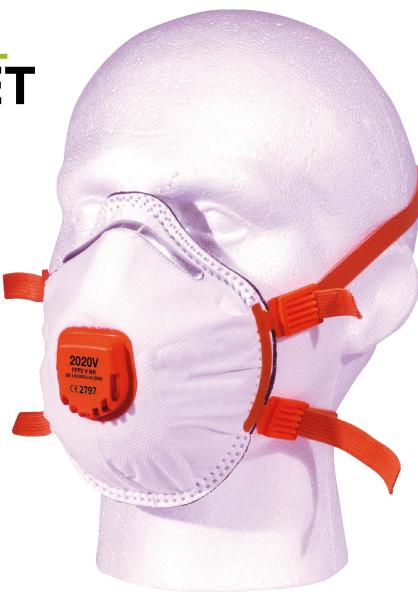

## FFP2V PREMIUM MOULDED RESPIRATOR WITH VALVE

The RP2020V offers many of the features as the FFP3 model, including an inner gasket and fully adjustable headstrap which is often overlooked at the FFP2 level of protection.

## **KEY FEATURES**

- · Full inner gasket to improve comfort and protection
- · Low breathing resistance
- · Four-point strap adjustment
- Approved to EN149:2001 + A1:2009

## **APPLICATIONS**

- · Machining (Oil mist)
- · Paint removal (Sanding)
- Rust removal (Sanding)
- Site preparation (Demolition)
- Loft insulation work (Fibreglass)

ADJUSTABLE HEADSTRAP

EXHALATION VALVE