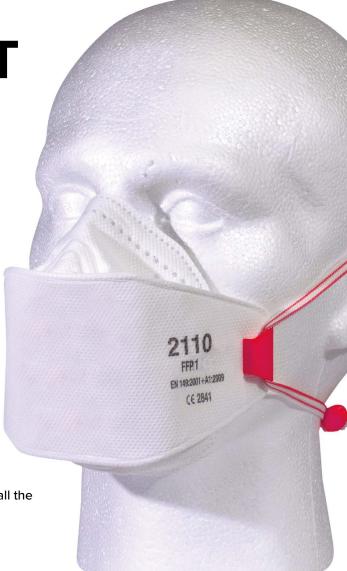

## FFP1 WELDED SEAM FOLD FLAT RESPIRATOR

The 2110 is the entry level FFP1 which benefits from all the features of the 2100 series and is suitable for non hazardous environments.

## **KEY FEATURES**

- Betafit RP2110 NR Highest quality materials and engineering techniques are used to protect the wearer from very fine toxic dust, mist & fume hazards
- Assigned Protection Factor (APF) = 4 x Workplace Exposure Limit (WEL)
- Continuous loop headstrap with toggle adjustment
- Soft inner nose seal that extends across the wearers face for improved fit
- Low profile design which enables the wearer to wear under face / welding shields
- Individually wrapped making it ideal for PPE dispensers
- Approved to EN149:2001 + A1:2009