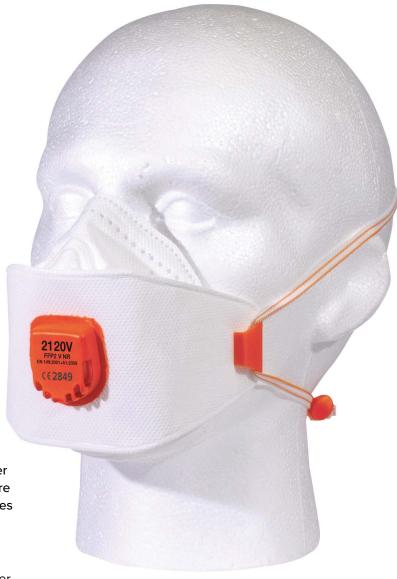

## FFP2 WELDED SEAM FOLD FLAT RESPIRATOR WITH VALVE

The 2100 series is a fold flat range has the latest filter technology which lowers breathing resistance for wearer comfort. The range is also individually wrapped to ensure maximum hygiene and ideal for PPE dispensing machines

## **KEY FEATURES**

- Betafit RP2120V NR Highest quality materials and engineering techniques are used to protect the wearer from very fine toxic dust, mist & fume hazards
- Assigned Protection Factor (APF) = 10 x Workplace Exposure Limit (WEL)
- · Continuous loop headstrap with toggle adjustment
- Soft inner nose seal that extends across the wearers face for improved fit
- Low profile design which enables the wearer to wear under face / welding shields
- Individually wrapped making it ideal for PPE dispensers
- Approved to EN149:2001 + A1:2009

## **APPLICATIONS**

- · Machining (Oil mist)
- · Paint removal (Sanding)
- Rust removal (Sanding)
- Site preparation (Demolition)
- · Loft insulation work (Fibreglass)

ADJUSTABLE

EXHALATION VALVE

| PRODUCT CODE | RP2120V              |
|--------------|----------------------|
| APPROVAL     | EN149:2001 + A1:2009 |
| APF          | 10                   |
| BOX QTY      | 10                   |
| CARTON QTY   | 200                  |