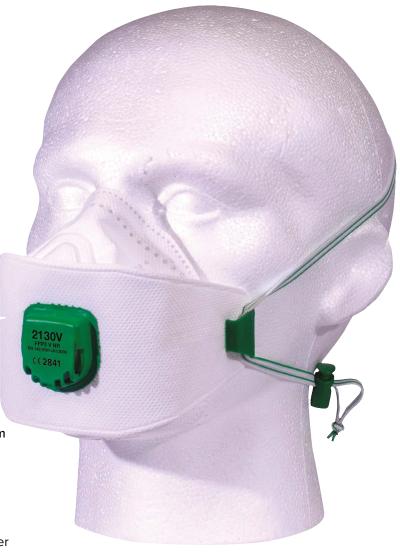

## FFP3 WELDED SEAM FOLD FLAT RESPIRATOR WITH VALVE

The RP2130V has all the features of the 2100 series and offers the highest level of protection. It benefits from a great fit and very low breathing resistance making it more comfortable to wear for longer periods.

## **KEY FEATURES**

- Betafit 2130V NR Highest quality materials and engineering techniques are used to protect the wearer from very fine toxic dust, mist & fume hazards
- Assigned Protection Factor (APF) = 20 x Workplace Exposure Limit (WEL)
- Continuous loop headstrap with toggle adjustment
- Soft inner nose seal that extends across the wearers face for improved fit
- Low profile design which enables the wearer to wear under face / welding shields
- Individually wrapped making it ideal for PPE dispensers
- Approved to EN149:2001 + A1:2009

## **APPLICATIONS**

- · Concreate cutting
- Silica dust
- Asbestos Handling & inspecting, not suitable for asbestos stripping
- · Woodworking cutting & sanding
- · Virus Protection

ADJUSTABLE HEADSTRAP

EXHALATION VAI VE