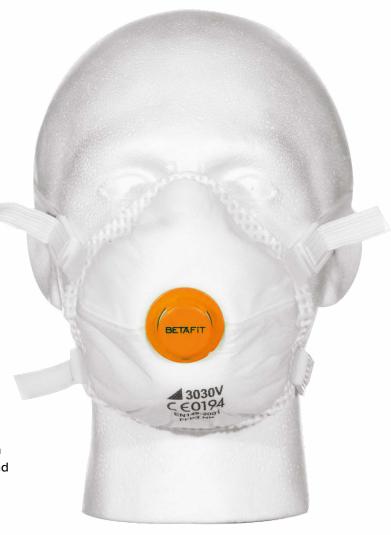

## FFP3V CUP SHAPE RESPIRATOR WITH VALVE

The original Betafit disposable mask, the RP3030V has a number of features including a preformed nosebridge and four point head strap adjustment which has led the way for many years

- BETAFIT FFP3 NR Valved Mask, the RP3030V is the original Betafit disposable mask for ultimate protection
- Assigned Protection Factor [APF] = 20 x Workplace Exposure Limit [WEL] for ultimate protection against very fine dusts and mists
- · Metal free construction
- Excellent fit with preformed nosebridge, adjustable headstraps and complete foam inner face seal
- Exhalation valve with electrostatic filter media to allow low breathing resistance for optimum comfort
- Tested and CE Approved to EN 149:2001 + A1:2009

## **APPLICATIONS**

- · Concreate cutting
- Silica dust
- Asbestos Handling & inspecting, not suitable for asbestos stripping
- · Woodworking cutting & sanding
- Virus Protection

PREFORMED NOSEBRIDGE

ADJUSTABLE HEADSTRAP

EXHALATION VAI VE

| PRODUCT CODE | RP3030V               |
|--------------|-----------------------|
| APPROVAL     | EN 149:2001 + A1:2009 |
| APF          | 20                    |
| BOX QTY      | 5                     |
| CARTON QTY   | 100                   |