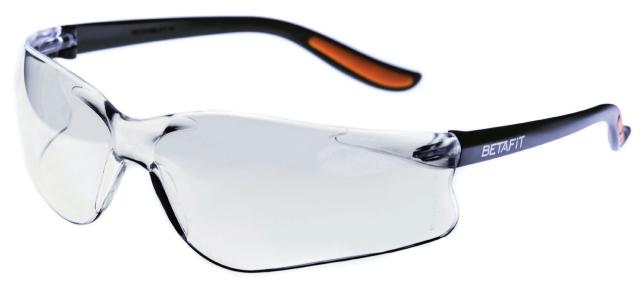

## **MERANO**

The lightweight Merano combines simplicity and comfort with the one-piece wraparound lens and the bi-injection technology soft grip temples. The lenses are specially designed to follow facial contours to ensure maximum comfort.

## **KEY FEATURES**

- BETAFIT MERANO Clear Hard Coated Safety Eyewear, a durable lightweight favourite, distinctively styled for a closer fits
- Optical Class 1, highest quality clear vision polycarbonate lenss
- Mechanical Strength F low energy impact protection from high speed particless
- Lightweight 23gramss
- Clear Hard Coated wraparound single-piece lens provides uninterrupted clear visions
- Lens shape especially designed to follow facial contours, providing a better fits
- Dual Technology Soft Grip Side Arms for extra comforts
- Tested and CE Approved to BS EN166 1 F:2002