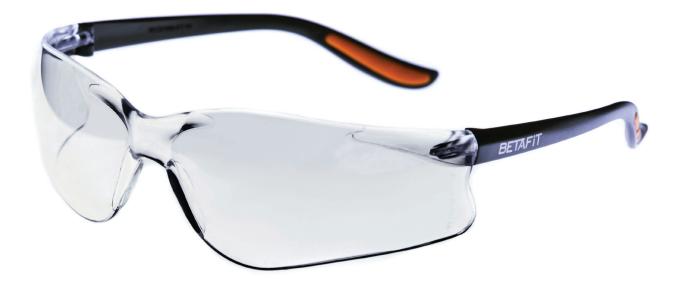

## **MERANO**

The lightweight Merano combines simplicity and comfort with the one-piece wraparound lens and the bi-injection technology soft grip temples. The lenses are specially designed to follow facial contours to ensure maximum comfort.

## **KEY FEATURES**

- BETAFIT MERANO Clear Hard Coated Safety Eyewear, a durable lightweight favourite, distinctively styled for a closer fits
- Optical Class 1, highest quality clear vision polycarbonate lenss
- Mechanical Strength F low energy impact protection from high speed particless
- Lightweight 23gramss
- Clear Hard Coated wraparound single-piece lens
  provides uninterrupted clear visions
- Lens shape especially designed to follow facial contours, providing a better fits
- Dual Technology Soft Grip Side Arms for extra comforts
- Tested and CE Approved to BS EN166 1 F:2002