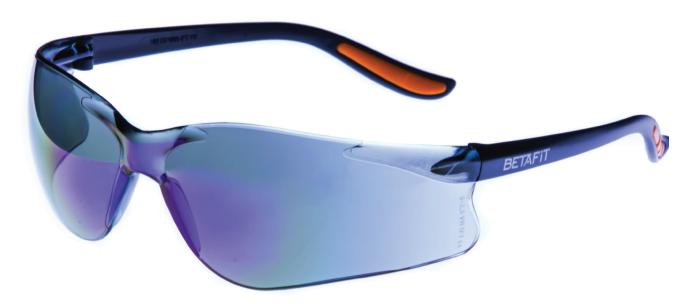

## **MERANO**

The lightweight Merano combines simplicity and comfort with the one-piece wraparound lens and the bi-injection technology soft grip temples. The lenses are specially designed to follow facial contours to ensure maximum comfort.

## **KEY FEATURES**

- BETAFIT MERANO Clear Hard Coated Safety Eyewear, a durable lightweight favourite, distinctively styled for a closer fits
- Optical Class 1, highest quality clear vision polycarbonate lenss
- Mechanical Strength F low energy impact protection from high speed particless
- Lightweight 23gramss
- Clear Hard Coated wraparound single-piece lens provides uninterrupted clear visions
- Lens shape especially designed to follow facial contours, providing a better fits
- Dual Technology Soft Grip Side Arms for extra comforts
- Tested and CE Approved to BS EN166 1 F:2002

| PRODUCT CODE | EW1205                    |
|--------------|---------------------------|
| LENS         | BLUE MIRROR HARD COATED   |
| FRAME        |                           |
| APPROVAL     | BS EN166 1 F:2002 / EN172 |
| BOX QTY      | 10                        |
| CARTON QTY   | 120                       |