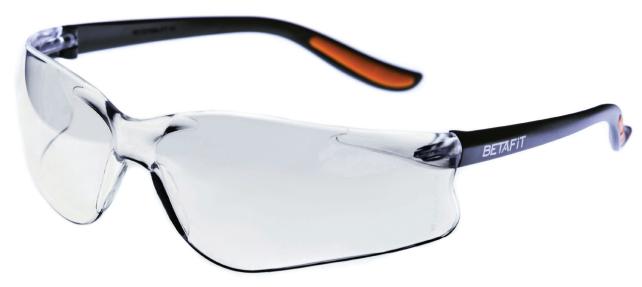

## **MERANO**

The lightweight Merano combines simplicity and comfort with the one-piece wraparound lens and the bi-injection technology soft grip temples. The lenses are specially designed to follow facial contours to ensure maximum comfort.

## **KEY FEATURES**

- BETAFIT MERANO Clear Hard Coated Safety Eyewear, a durable lightweight favourite, distinctively styled for a closer fits
- Optical Class 1, highest quality clear vision polycarbonate lenss
- Mechanical Strength F low energy impact protection from high speed particless
- Lightweight 23gramss
- Clear Hard Coated wraparound single-piece lens provides uninterrupted clear visions
- Lens shape especially designed to follow facial contours, providing a better fits
- Dual Technology Soft Grip Side Arms for extra comforts
- Tested and CE Approved to BS EN166 1 F:2002