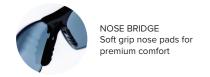

## **KEY FEATURES**

- Curved lens spectacles with soft grip nose pads, and dual technology side armss
- Three point ratchet side-arm adjustment for optimum fits
- · Hard Coated and anti-glare tinted lenss
- · Curved Lens for close fitting protections
- · Soft grip nose pads give premium comforts
- · Bi-material adjustable temples allow optimum fits
- Approved to EN166 1 F and EN172