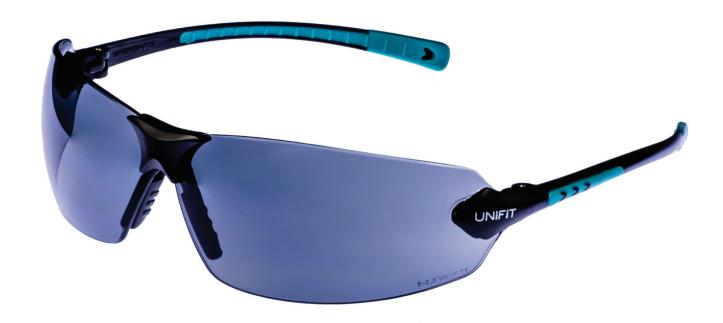

## **VERONA UNIFIT**

The lightweight, functional design of Verona is enhanced by the curved lens, which ensures a close fit to the wearers face. The temple ratchet mechanism enables further adjustment to provide optimum comfort.

## **KEY FEATURES**

- Curved lens spectacles with soft grip nose pads, and dual technology side armss
- Three point ratchet side-arm adjustment for optimum fits
- · Hard Coated and anti-glare tinted lenss
- · Curved Lens for close fitting protections
- · Soft grip nose pads give premium comforts
- · Bi-material adjustable temples allow optimum fits
- Approved to EN166 1 F and EN172