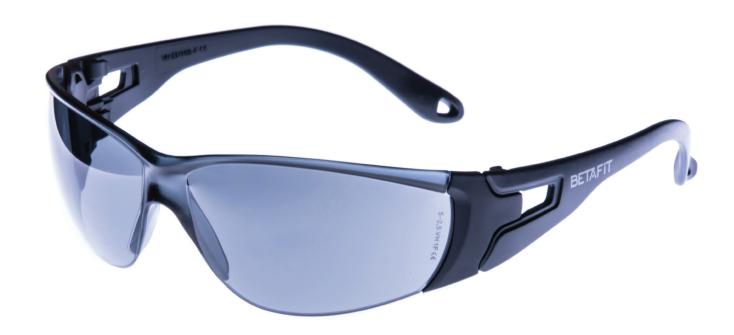

## **GENEVA SPORT**

Wide temples for added protection

## **KEY FEATURES**

- BETAFIT Geneva SPORT incorporating 2nd generation design improvements to this high performing ranges
- Optical Class 1, highest quality clear vision polycarbonate lenss
- Mechanical Strength F low energy impact protection from high speed particless
- UV400 Smoke-Grey tinted Hard Coated, single-piece, wraparound lenss
- TSR compliant anti-glare tints
- Ventilated temple design. Tested and CE Approved to BS EN166 1 F:2002 and EN172 5-3.1