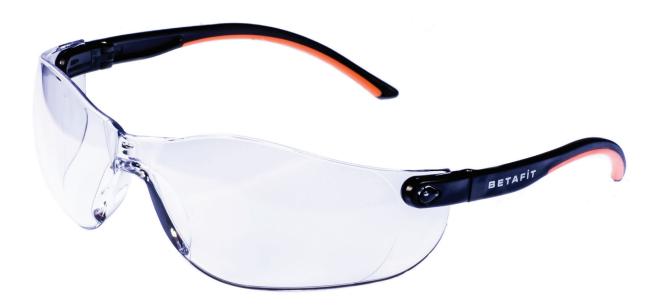

## **KEY FEATURES**

- BETAFIT MONTANA Safety Eyewear offers comfortable all-round protections
- Optical Class 1, highest quality clear vision polycarbonate lenss
- Mechanical Strength F low energy impact protection from high speed particless
- Hard coated, single-piece lenss
- Soft-grip bi-polymer arms for optimum comfort and grips
- Eyewear retainer cord included as standards
- Tested and CE Approved to BS EN166 1 F:2002

ARM
Dual Density gripper
arm for secure fit

LENS
Wraparound Lens for excellent levels of protection

NOSE BRIDGE Lightweight Lens for improved comfort around nose

| PRODUCT CODE | EW2201             |
|--------------|--------------------|
| LENS         | CLEAR HARD COATED  |
| FRAME        |                    |
| APPROVAL     | EN166   FT / EN170 |
| BOX QTY      | 12                 |
| CARTON QTY   | 120                |