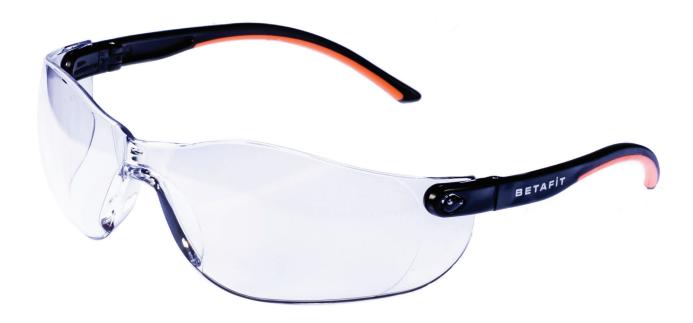

## **MONTANA**

## **KEY FEATURES**

- BETAFIT MONTANA Safety Eyewear offers comfortable all-round protections
- Optical Class 1, highest quality clear vision polycarbonate lenss
- Mechanical Strength F low energy impact protection from high speed particless
- Hard coated, single-piece lenss
- Soft-grip bi-polymer arms for optimum comfort and grips
- · Eyewear retainer cord included as standards
- Tested and CE Approved to BS EN166 1 F:2002

| PRODUCT CODE | EW2202                       |
|--------------|------------------------------|
| LENS         | CLEAR ANTI-FOG & HARD COATED |
| FRAME        |                              |
| APPROVAL     | EN166   FT / EN170           |
| BOX QTY      | 12                           |
| CARTON QTY   | 120                          |