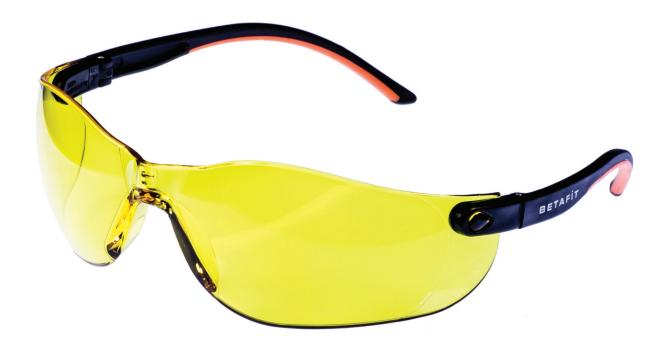

## **MONTANA**

## **KEY FEATURES**

- BETAFIT MONTANA Safety Eyewear offers comfortable all-round protections
- Optical Class 1, highest quality clear vision polycarbonate lenss
- Mechanical Strength F low energy impact protection from high speed particless
- Hard coated, single-piece lenss
- Soft-grip bi-polymer arms for optimum comfort and grips
- Eyewear retainer cord included as standards
- Tested and CE Approved to BS EN166 1 F:2002

| PRODUCT CODE | EW2204             |
|--------------|--------------------|
| LENS         | AMBER HARD COATED  |
| FRAME        |                    |
| APPROVAL     | EN166   FT / EN170 |
| BOX QTY      | 12                 |
| CARTON QTY   | 120                |