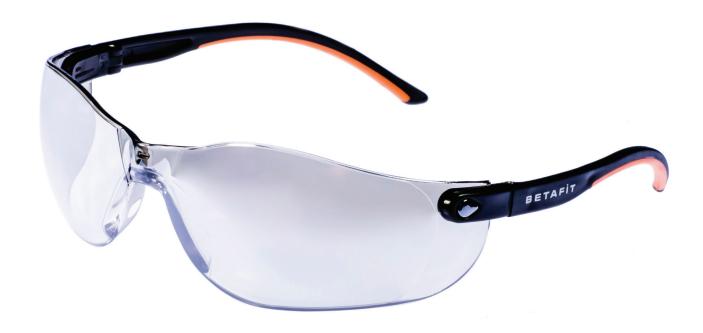

## **MONTANA**

## **KEY FEATURES**

- BETAFIT MONTANA Safety Eyewear offers comfortable all-round protections
- Optical Class 1, highest quality clear vision polycarbonate lenss
- Mechanical Strength F low energy impact protection from high speed particless
- Hard coated, single-piece lenss
- Soft-grip bi-polymer arms for optimum comfort and grips
- Eyewear retainer cord included as standards
- Tested and CE Approved to BS EN166 1 F:2002

| PRODUCT CODE | EW2206                     |
|--------------|----------------------------|
| LENS         | INDOOR/OUTDOOR HARD COATED |
| FRAME        |                            |
| APPROVAL     | EN166   F / EN 172 5-1.7   |
| BOX QTY      | 12                         |
| CARTON QTY   | 120                        |