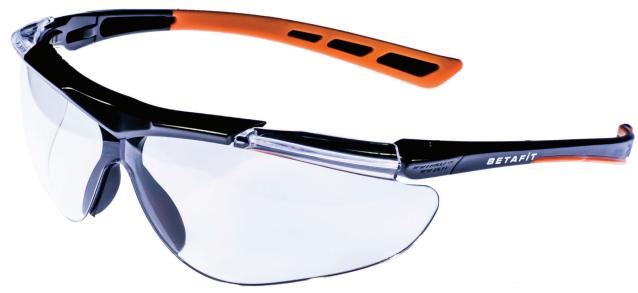

## **LUCERNE**

The timeless style of Lucerne incorporates the benefits of a soft nose bridge and brow pad. Suspended flexible temples and extra grip tips ensure exceptional comfort and a very secure fit.

## **KEY FEATURES**

- BETAFIT LUCERNE unique style eyewear with flexible one-piece lens and suspended side armss
- Optical Class 1, highest quality clear vision polycarbonate lenss
- Mechanical Strength F low energy impact protection from high speed particless
- Flexible super-grip side arms ensure a very secure fits
- Suspended side arms to reduce pressure on the templess
- · Soft nose bridge and brow pad for ultimate comforts
- Eyewear retainer cord included as standards
- Tested and CE Approved to BS EN166 1 F:2002

NOSE BRIDGE Soft pads for improved comfort around nose

ARM
Dual Density
gripper arm for
secure fit

| PRODUCT CODE | EW2502                       |
|--------------|------------------------------|
| LENS         | CLEAR ANTI-FOG & HARD COATED |
| FRAME        |                              |
| APPROVAL     | BS EN166 1 F:2002 / EN170    |
| BOX QTY      | 12                           |
| CARTON QTY   | 120                          |