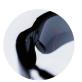

NOSE BRIDGE Soft pads for improved comfort around nose

ARM Suspended side arms to reduce pressure on the temples

| PRODUCT CODE | EW2503                          |
|--------------|---------------------------------|
| LENS         | SMOKE-GREY HARD COATED          |
| FRAME        |                                 |
| APPROVAL     | BS EN166 1 F:2002 / EN172 5-3.1 |
| BOX QTY      | 12                              |
| CARTON QTY   | 120                             |