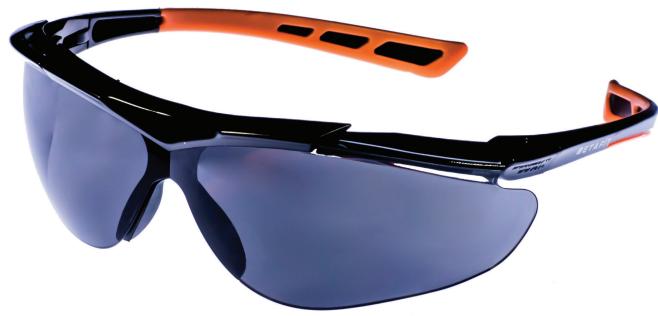

## **LUCERNE**

The timeless style of Lucerne incorporates the benefits of a soft nose bridge and brow pad. Suspended flexible temples and extra grip tips ensure exceptional comfort and a very secure fit.

## **KEY FEATURES**

- BETAFIT LUCERNE unique style eyewear with flexible one-piece lens and suspended side armss
- Optical Class 1, highest quality clear vision polycarbonate lenss
- Mechanical Strength F low energy impact protection from high speed particless
- Flexible super-grip side arms ensure a very secure fits
- Suspended side arms to reduce pressure on the templess
- · Soft nose bridge and brow pad for ultimate comforts
- Eyewear retainer cord included as standards
- Tested and CE Approved to BS EN166 1 F:2002

NOSE BRIDGE Soft pads for improved comfort around nose

ARM Suspended side arms to reduce pressure on the temples

| PRODUCT CODE | EW2503                          |
|--------------|---------------------------------|
| LENS         | SMOKE-GREY HARD COATED          |
| FRAME        |                                 |
| APPROVAL     | BS EN166 1 F:2002 / EN172 5-3.1 |
| BOX QTY      | 12                              |
| CARTON QTY   | 120                             |