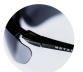

## **KEY FEATURES**

- BETAFIT LUCERNE unique style eyewear with flexible one-piece lens and suspended side armss
- Optical Class 1, highest quality clear vision polycarbonate lenss
- Mechanical Strength F low energy impact protection from high speed particless
- Flexible super-grip side arms ensure a very secure fits
- Suspended side arms to reduce pressure on the templess
- · Soft nose bridge and brow pad for ultimate comforts
- Eyewear retainer cord included as standards
- Tested and CE Approved to BS EN166 1 F:2002