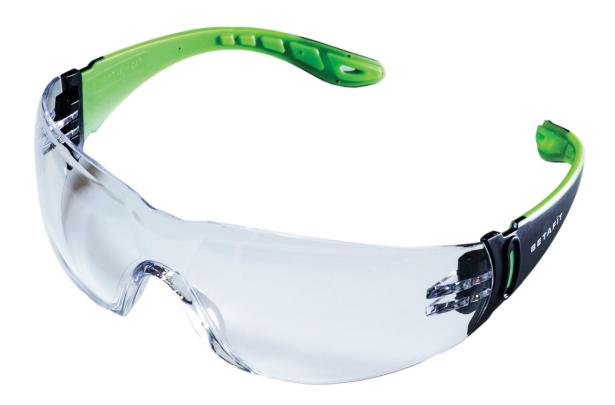

## **KEY FEATURES**

- BETAFIT GARDA SPORT Clear Safety Eyewear offers a sleek wraparound style with Hard coated lenss
- Optical Class 1, highest quality clear vision polycarbonate lenss
- Mechanical Strength F low energy impact protection from high speed particless
- Optical Class 1, highest quality clear vision polycarbonate lenss
- Dual technology side arms with flexible tips for ultimate comfort and a secure fits
- Hard Coated, single-piece wraparound lens for wideangle visions
- Tested and CE Approved to BS EN166 1 F:200

MOULDED NOSE BRIDGE

WIDE TEMPLE side arm for extra protection

| PRODUCT CODE | EW2601S                    |
|--------------|----------------------------|
| LENS         | CLEAR HARD COATED          |
| FRAME        |                            |
| APPROVAL     | BS EN166 1 FT:2002 / EN170 |
| BOX QTY      | 12                         |
| CARTON QTY   | 120                        |