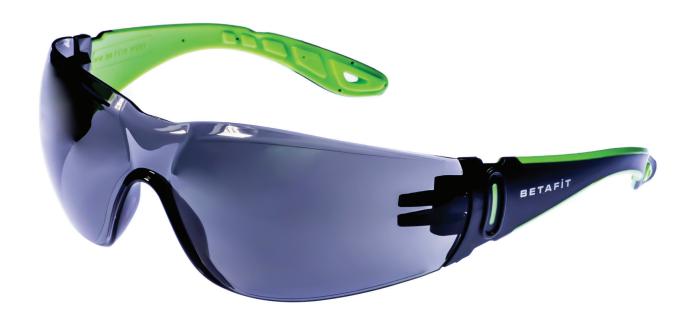

## EW2606

## **GARDA SPORT**

## **KEY FEATURES**

- BETAFIT GARDA SPORT Clear Safety Eyewear offers a sleek wraparound style with Hard coated lenss
- Optical Class 1, highest quality clear vision polycarbonate lenss
- Mechanical Strength F low energy impact protection from high speed particless
- Optical Class 1, highest quality clear vision polycarbonate lenss
- Dual technology side arms with flexible tips for ultimate comfort and a secure fits
- Hard Coated, single-piece wraparound lens for wideangle visions
- Tested and CE Approved to BS EN166 1 F:200

| PRODUCT CODE | EW2606                          |
|--------------|---------------------------------|
| LENS         | INDOOR/OUTDOOR HARD COATED      |
| FRAME        |                                 |
| APPROVAL     | BS EN166 1 F:2002 / EN172 5-1.7 |
| BOX QTY      | 12                              |
| CARTON QTY   | 120                             |