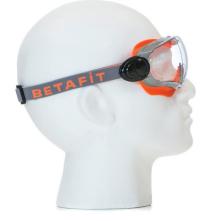

## **EIGER**

The Eiger is a ski-style safety goggle with a full inner face seal for soft and flexible contour fit. Offering excellent all round vision the Eiger incorporates indirect ventilation for protection against dust and liquid splashes.

## **KEY FEATURES**

- BETAFIT EIGER contour fit clear Safety Goggles have indirect vents for protection against impact, dust and chemical splashs
- Optical Class 1, highest quality clear vision polycarbonate lenss
- Mechanical Strength B medium energy impact protection from high speed particless
- Soft and flexible inner face seal for ultimate comfort and protections
- Indirect vents and Anti-Fog & Hard Coated coating prevents heat and moisture build up within the goggless
- Ultra strong, wide elastic headband for long term strength and comforts
- Tested and CE Approved to BS EN166 1 B 3 4:2002