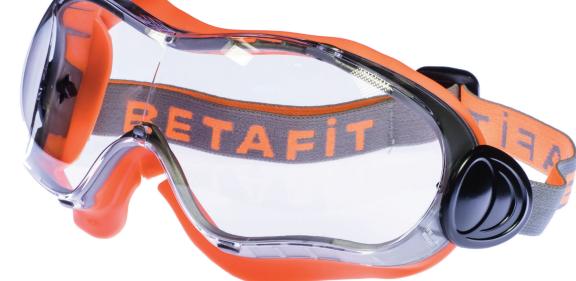

## **EIGER**

The Eiger is a ski-style safety goggle with a full inner face seal for soft and flexible contour fit. Offering excellent all round vision the Eiger incorporates indirect ventilation for protection against dust and liquid splashes.

## **KEY FEATURES**

- BETAFIT EIGER contour fit clear Safety Goggles have indirect vents for protection against impact, dust and chemical splashs
- Optical Class 1, highest quality clear vision polycarbonate lenss
- Mechanical Strength B medium energy impact protection from high speed particless
- Soft and flexible inner face seal for ultimate comfort and protections
- Indirect vents and Anti-Fog & Hard Coated coating prevents heat and moisture build up within the goggless
- Ultra strong, wide elastic headband for long term strength and comforts
- Tested and CE Approved to BS EN166 1 B 3 4:2002