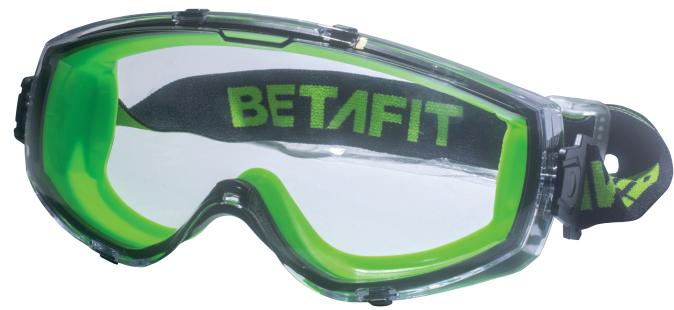

## **K2**

The K2 is the latest design in safety goggles. It has a dual density frame that incorporates a solid inner frame and soft outer seal making it extremely comfortable when worn for longer periods. The K2 also has an optional face shield for extra protection

## **KEY FEATURES**

- Optical Class 1, highest quality clear vision polycarbonate lenss
- Mechanical Strength B medium energy impact protection from high speed particless
- Soft and flexible inner face seal for ultimate comfort and protections
- Indirect vents and Anti-Mist coating prevents heat and moisture build up within the goggless
- Anti-Scratch and Anti-Mist coated polycarbonate lens for excellent all round visions
- Ultra strong, wide elastic headband for long term strength and comforts
- Tested and CE Approved to BS EN166 1 B 3 4:2002

| PRODUCT CODE | EW2832                             |
|--------------|------------------------------------|
| LENS         | CLEAR ANTI-FOG & HARD COATED       |
| FRAME        | Dual injected - strong inner frame |
| APPROVAL     | BS EN166 1 B 3 4:2002 / EN170      |
| BOX QTY      |                                    |
| CARTON QTY   |                                    |