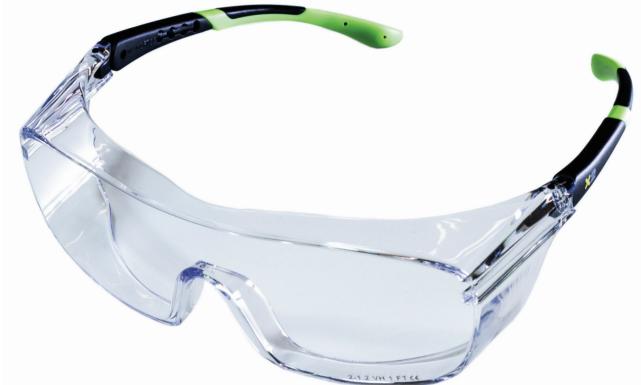

## **KEY FEATURES**

- X2 Xceed Clear Safety Eyewear a premium over spectacle with multi-adjustable arms to meet all fitting requirementss
- Optical Class 1, highest quality clear vision polycarbonate lenss
- Frame Mechanical Strength FT withstands low energy impact from high speed particles at extreme temperaturess
- 4 way adjustable comfort side arms with soft TPR tips, designed to meet all fitting requirementss
- Fits over normal prescription spectacless
- Single-piece polycarbonate lens provides high definition claritys
- Tested and CE Approved to BS EN166 1FT:2002 and EN170 2-1.2

ADJUSTABLE ARMS

FLEXI TIPS

| PRODUCT CODE | EW4001                          |
|--------------|---------------------------------|
| LENS         | CLEAR HARD COATED               |
| FRAME        | BLACK/LIME GREEN                |
| APPROVAL     | BS EN166 1FT:2002 / EN170 2-1.2 |
| BOX QTY      | 10                              |
| CARTON QTY   | 60                              |