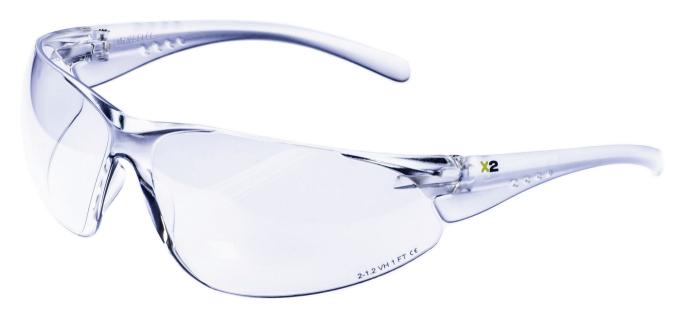

## **KEY FEATURES**

- X2 Xcel Hard Coated Safety Eyewear a close fitting style offering long-life robust protection with high definition claritys
- Optical Class 1, highest quality clear vision polycarbonate lenss
- Frame Mechanical Strength FT withstands low energy impact from high speed particles at extreme temperaturess
- Clear Hard Coated wraparound lens provides high definition claritys
- Additional UV Filter blocks harmful ultraviolet rayss
- Lightweight at 23g, robust protection designed for all day uses
- Tested and CE Approved to BS EN166 1FT:2002 and EN170 2-1.2

MOULDED NOSE BRIDGE

LIGHTWEIGHT TEMPLE

| PRODUCT CODE | EW4111                          |
|--------------|---------------------------------|
| LENS         | CLEAR HARD COATED               |
| FRAME        | CRYSTAL                         |
| APPROVAL     | BS EN166 1FT:2002 / EN170 2-1.2 |
| BOX QTY      | 10                              |
| CARTON QTY   | 60                              |