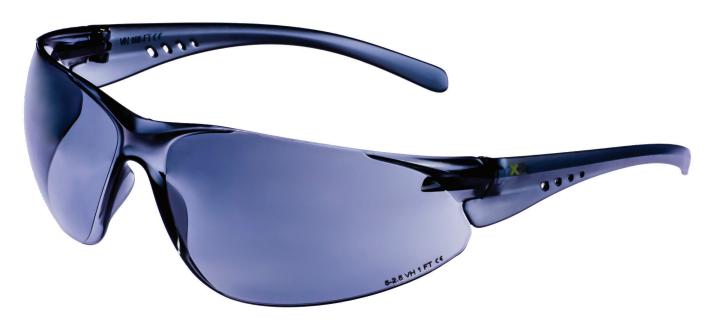

## **KEY FEATURES**

- X2 Xcel Hard Coated Safety Eyewear a close fitting style offering long-life robust protection with high definition claritys
- Optical Class 1, highest quality clear vision polycarbonate lenss
- Frame Mechanical Strength FT withstands low energy impact from high speed particles at extreme temperaturess
- Clear Hard Coated wraparound lens provides high definition claritys
- Additional UV Filter blocks harmful ultraviolet rayss
- Lightweight at 23g, robust protection designed for all day uses
- Tested and CE Approved to BS EN166 1FT:2002 and EN170 2-1.2

| PRODUCT CODE | EW4133                             |
|--------------|------------------------------------|
| LENS         | SMOKE-GREY HARD COATED             |
| FRAME        | DARK GREY                          |
| APPROVAL     | BS EN166 1FT:2002 / BS EN172 5-2.5 |
| BOX QTY      | 10                                 |
| CARTON QTY   | 60                                 |