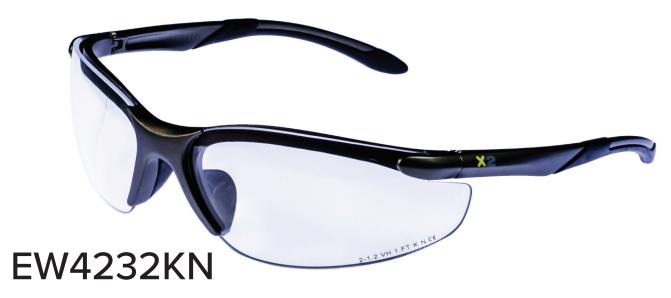

## **KEY FEATURES**

- X2 Xcess Clear K&N rated Safety Eyewear a dynamic, sports style spectacle with a premium frame for ultimate fit and comforts
- Optical Class 1, highest quality clear vision polycarbonate lenss
- Frame Mechanical Strength FT withstands low energy impact from high speed particles at extreme temperaturess
- Soft nose pads and dual technology arms provide ultimate comfort and non-slip fits
- Clear KN rated Hard Coated and Anti-Fog & Hard Coated, close fitting PC lens, with temple wrap for maximum protections
- Visible Light Transmission VLT=91%s
- Additional UV Filter blocks harmful ultraviolet rayss
- Additional K and N coatings provide superior protection against internal misting and external surface damage by fine particless
- Supplied with Microfibre storage pouchs
- Tested and CE Approved to BS EN166 1FT KN:2002 and BS EN170 2-1.2

| PRODUCT CODE | EW4232KN                              |
|--------------|---------------------------------------|
| LENS         | CLEAR KN ANTI-FOG & HARD COATED       |
| FRAME        | GUNMETAL GREY                         |
| APPROVAL     | BS EN166 1FT KN:2002 : BS EN170 2-1.2 |
| BOX QTY      | 10                                    |
| CARTON QTY   | 60                                    |