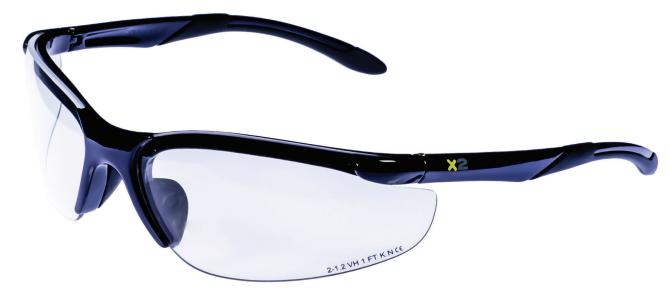

## **KEY FEATURES**

- X2 Xcess Clear K&N rated Safety Eyewear a dynamic, sports style spectacle with a premium frame for ultimate fit and comforts
- Optical Class 1, highest quality clear vision polycarbonate lenss
- Frame Mechanical Strength FT withstands low energy impact from high speed particles at extreme temperaturess
- Soft nose pads and dual technology arms provide ultimate comfort and non-slip fits
- Clear KN rated Hard Coated and Anti-Fog & Hard Coated, close fitting PC lens, with temple wrap for maximum protections
- Visible Light Transmission VLT=91%s
- · Additional UV Filter blocks harmful ultraviolet rayss
- Additional K and N coatings provide superior protection against internal misting and external surface damage by fine particless
- Supplied with Microfibre storage pouchs
- Tested and CE Approved to BS EN166 1FT KN:2002 and BS EN170 2-1.2