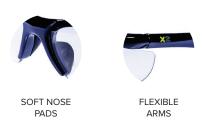

## **KEY FEATURES**

- X2 Xcess Clear K&N rated Safety Eyewear a dynamic, sports style spectacle with a premium frame for ultimate fit and comforts
- Optical Class 1, highest quality clear vision polycarbonate lenss
- Frame Mechanical Strength FT withstands low energy impact from high speed particles at extreme temperaturess
- Soft nose pads and dual technology arms provide ultimate comfort and non-slip fits
- Clear KN rated Hard Coated and Anti-Fog & Hard Coated, close fitting PC lens, with temple wrap for maximum protections
- Visible Light Transmission VLT=91%s
- · Additional UV Filter blocks harmful ultraviolet rayss
- Additional K and N coatings provide superior protection against internal misting and external surface damage by fine particless
- Supplied with Microfibre storage pouchs
- Tested and CE Approved to BS EN166 1FT KN:2002 and BS EN170 2-1.2