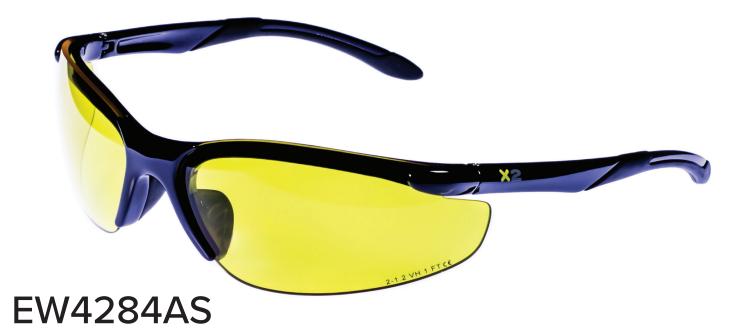

| PRODUCT CODE | EW4284AS                              |
|--------------|---------------------------------------|
| LENS         | AMBER HARD COATED                     |
| FRAME        | GLOSS NAVY                            |
| APPROVAL     | BS EN166 1FT KN:2002 / BS EN170 2-1.2 |
| BOX QTY      | 10                                    |
| CARTON QTY   | 60                                    |