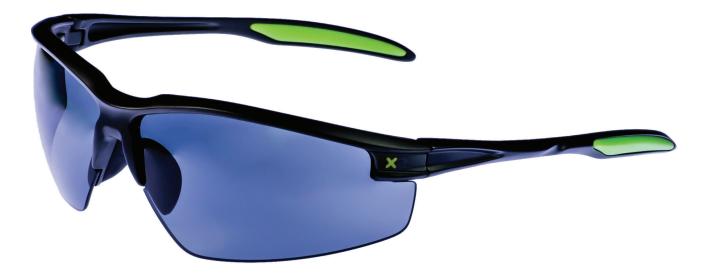

## EW4333S

## **XTREME**

## **KEY FEATURES**

- X2 Xtreme HD Safety Eyewear a striking lightweight sports design offering superior protection and long lasting comforts
- Optical Class 1, highest quality clear vision polycarbonate lenss
- Frame Mechanical Strength FT withstands low energy impact from high speed particles at extreme temperaturess
- Lightweight 22gm frame, flexible side arms and soft nosepads provide long lasting comforts
- HD Sky Blue tinted Hard Coated, PC lenss
- Additional UV Filter blocks harmful ultraviolet rayss
- VLT=59% Improves definition in areas of low light and artificial light conditionss
- Supplied with Microfibre storage pouchs
- Tested and CE Approved to BS EN166 1FT KN:2002 and BS

| PRODUCT CODE | EW4333S                            |
|--------------|------------------------------------|
| LENS         | Smoke-Grey Anti-Glare              |
| FRAME        | Pearl Grey                         |
| APPROVAL     | BS EN166 1FT:2002 / BS EN172 5-2.5 |
| BOX QTY      | 10                                 |
| CARTON QTY   | 60                                 |