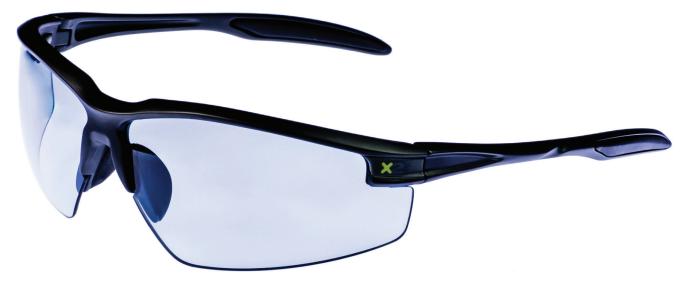

## **KEY FEATURES**

- X2 Xtreme HD Safety Eyewear a striking lightweight sports design offering superior protection and long lasting comforts
- Optical Class 1, highest quality clear vision polycarbonate lenss
- Frame Mechanical Strength FT withstands low energy impact from high speed particles at extreme temperaturess
- Lightweight 22gm frame, flexible side arms and soft nosepads provide long lasting comforts
- HD Sky Blue tinted Hard Coated, PC lenss
- · Additional UV Filter blocks harmful ultraviolet rayss
- VLT=59% Improves definition in areas of low light and artificial light conditionss
- Supplied with Microfibre storage pouchs
- Tested and CE Approved to BS EN166 1FT KN:2002 and BS

BLUE HD LENS

SOFT NOSE PADS

| PRODUCT CODE | EW4338S                               |
|--------------|---------------------------------------|
| LENS         | HD Blue Hard Coated                   |
| FRAME        | Pearl Grey                            |
| APPROVAL     | BS EN166 1FT KN:2002 / BS EN170 2-1.4 |
| BOX QTY      | 10                                    |
| CARTON QTY   | 60                                    |