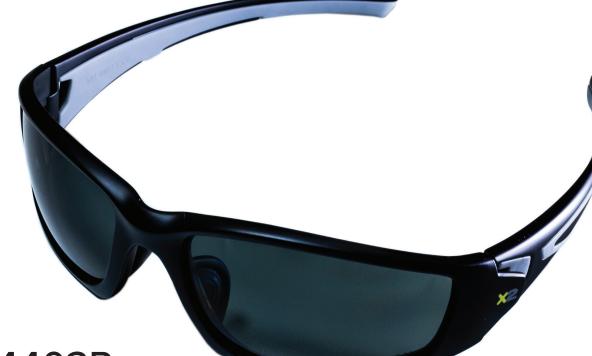

## TECHNICAL DATA SHEET

EW4403P

**XPOLAR** 

## **KEY FEATURES**

- X2 Xpolar Safety Eyewear a strong sleek design, with polarised lens for ultimate protections
- Optical Class 1, highest quality clear vision polycarbonate lenss
- Frame Mechanical Strength FT withstands low energy impact from high speed particles at extreme temperaturess
- Dual technology arms provide ultimate comfort and non-slip grips
- POLARISED Smoke-Grey Anti-glare and Hard Coated PC lens – perfect protection in marine or aquatic environmentss
- TSR compliant anti-glare tints
- Tested and CE Approved to BS EN166 1FT:2002 and BS EN172 5-3.1

SOFT NOSE PADS

FLEXIBLE ARMS

| PRODUCT CODE | EW4403P                            |
|--------------|------------------------------------|
| LENS         | SMOKE GREY POLARISED ANTI-GLARE    |
| FRAME        | BLACK/LIGHT GREY                   |
| APPROVAL     | BS EN166 1FT:2002 / BS EN172 5-3.1 |
| BOX QTY      | 10                                 |
| CARTON QTY   | 60                                 |