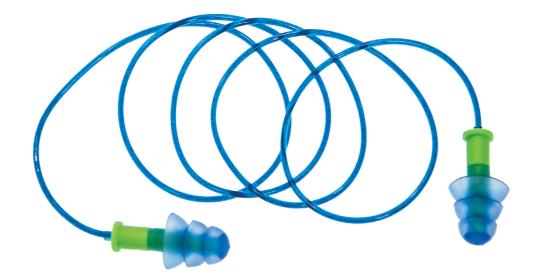

### **CORDED DETECTABLE EARPLUGS**

The Model HP6081 has been developed specifically for environments where contaminant detection is required. The cord is fixed to the detectable earplugs to ensure it cannot be accidentally separated.

#### **KEY FEATURES**

- Betafit Reusable Corded Earplugs are washable and reusable making them ideal for the frequent user
- Very soft and flexible conical flange design provides a secure fit
- No need to roll more hygienic
- · Washable and reusable
- · Unique detectable cord
- SNR = 28dB protection rating
- Tested and CE Approved to BS EN352-2:2002