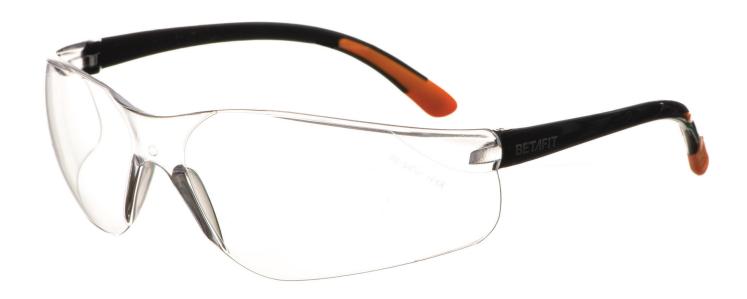

## EW1201

The lightweight Merano combines simplicity and comfort with the one-piece wraparound lens and the bi-injection technology soft grip temples. The lenses are specially designed to follow facial contours to ensure maximum comfort.

## **KEY FEATURES**

- Optical Class 1, highest quality clear vision polycarbonate lens
- Lightweight 23grams
- Hard Coated wraparound single-piece lens provides uninterrupted clear vision
- Lens shape especially designed to follow facial contours, providing a better fit
- Dual Tech Soft Grip Side Arms for extra comfort