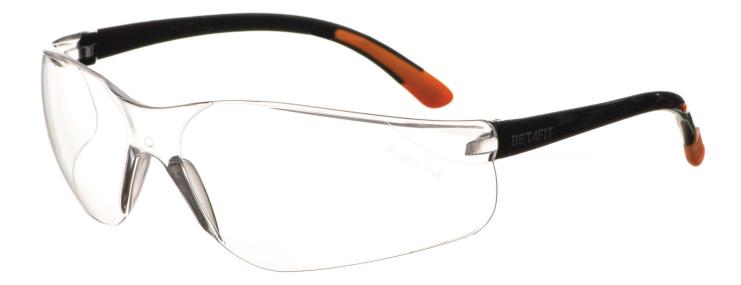

## EW1202

The lightweight Merano combines simplicity and comfort with the one-piece wraparound lens and the bi-injection technology soft grip temples. The lenses are specially designed to follow facial contours to ensure maximum comfort.

## **KEY FEATURES**

- Optical Class 1, highest quality clear vision polycarbonate lens
- Lightweight 23grams
- Hard Coated wraparound single-piece lens provides uninterrupted clear vision
- Lens shape especially designed to follow facial contours, providing a better fit
- Dual Tech Soft Grip Side Arms for extra comfort