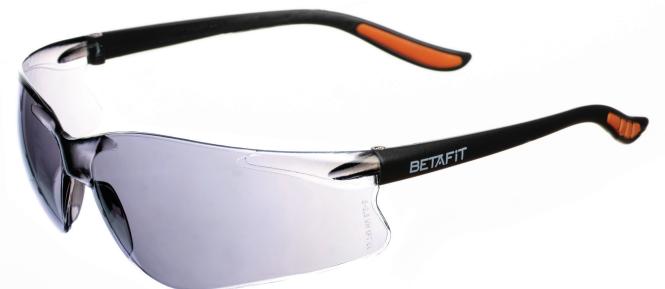

## EW1206

The lightweight Merano combines simplicity and comfort with the one-piece wraparound lens and the bi-injection technology soft grip temples. The lenses are specially designed to follow facial contours to ensure maximum comfort.

## **KEY FEATURES**

- Optical Class 1, highest quality clear vision polycarbonate lens
- Lightweight 23grams
- Hard Coated wraparound single-piece lens provides uninterrupted clear vision
- Lens shape especially designed to follow facial contours, providing a better fit
- Dual Tech Soft Grip Side Arms for extra comfort