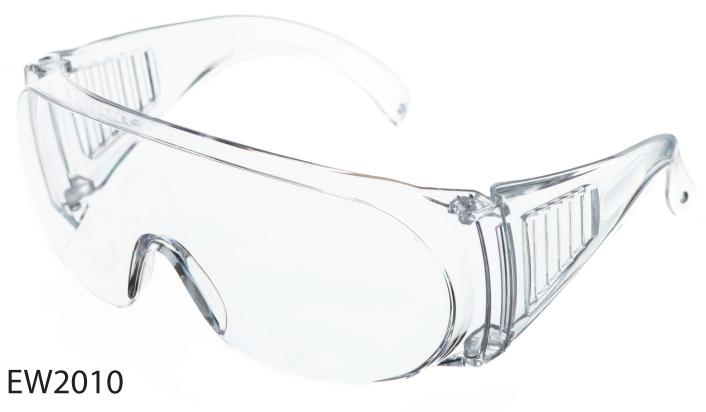

## **VISISPEC**

Visispec is a functional 'overspec' that may be worn as a standard safety spectacle, or to fit over normal prescription spectacles.

## **KEY FEATURES**

- BETAFIT VISISPEC Clear Safety Eyewear offers the traditional style over spectacle that can be worn alone or over normal prescription eyewear
- Optical Class 1, highest quality clear vision polycarbonate lens
- Mechanical Strength F low energy impact protection from high speed particles
- Ventilated side arms to improve airflow and prevent heat build up
- Ideal for visitors and other short term applications

APPROVAL: BS EN166 1 F:2002 LENS: CLEAR ANTI-SCRATCH

PRODUCT CODE: EW2010

APPROVAL: BS EN166 1 F:2002

BOX QUANTITY: 12 CARTON QUANTITY: 120