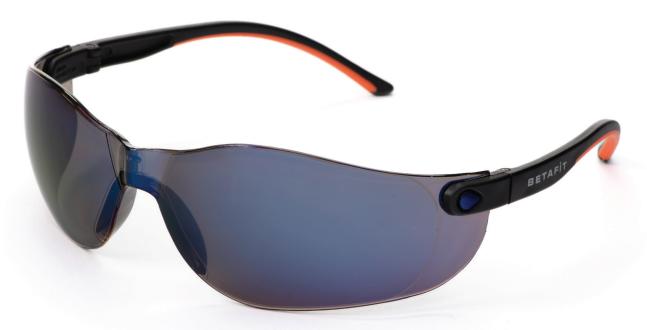

### **MONTANA**

# EW2203

The lightweight Montana is well suited for multiple sectors and available in a range of different lens specifications.

#### **KEY FEATURES**

- BETAFIT MONTANA Safety Eyewear offers comfortable all-round protection
- Optical Class 1, highest quality clear vision polycarbonate lens
- Mechanical Strength F low energy impact protection from high speed particles
- Hard coated, single-piece lens
- Soft-grip bi-polymer arms for optimum comfort and grip
- · Eyewear retainer cord included as standard

**APPROVAL:** BS EN166 1 FT:2002 / EN172

**LENS: SMOKE ANTI-SCRATCH** 

PRODUCT CODE: EW2203

APPROVAL: EN166 I FT / EN172

BOX QUANTITY: 12 CARTON QUANTITY: 120